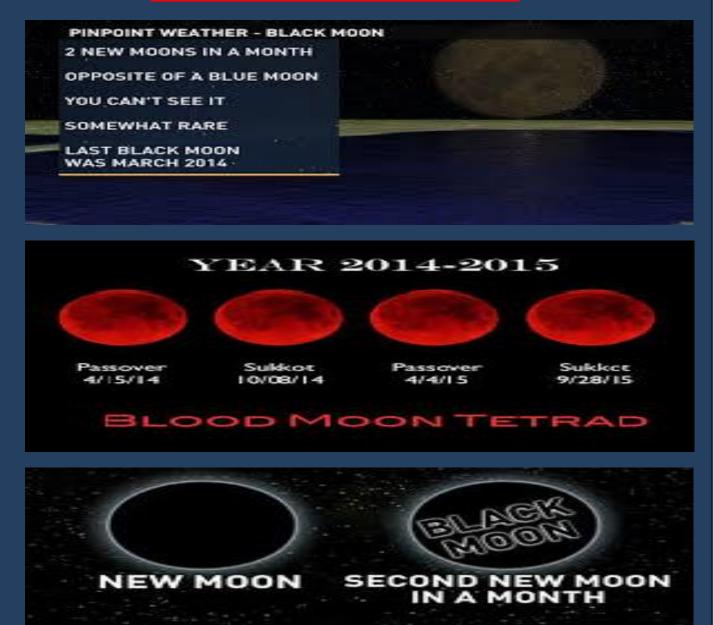

### THE CHAPTER OF THE BLACK MOONS

Å

There are many definitions for a Black Moon, a term made popular by social media: https://www.lineandiale.com/anronomy/moon/black.moon.htm. However, it is being used to refer to the second new moon that occurs within a singular man-made calendar month. The Chapter of the Black (and Red) Moons refer to the intervening period between two Black Moons which occurred in the year 2014-2015 as can be seen from the diagrams and images below. The period is considered significant because during this period there were 4 Blood Red Moons each occuring on important Jewish feasts days, the Passover being the first to commence the Religious Jewish Calendar and the Feast of Tabernacles being the last to close the Jewish Religious Calendar.

# THE CHAPTER OF THE BLACK MOONS